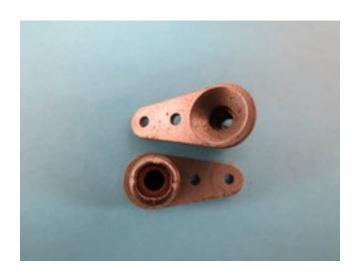

## 1 Lug Steel – Countersunk 100 degrees with Fiber Nylon Insert

| Thread Size | Part Number                          | Alternate PN |
|-------------|--------------------------------------|--------------|
| #8-32       | 22A24-82                             | 22NA24-82    |
| #10-32      | 22A24-02                             | 22NA24-02    |
| #10-32      | 22A24-02BC (with C/Sunk Rivet Holes) | 22NA24-02BC  |